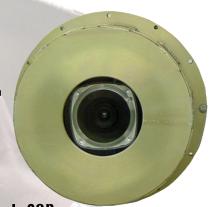

With I-CAN, GSI's state-of-the art V-STARS system can now operate in thermal vacuum environments while maintaining the high accuracy our users have come to expect.

I-CAN

The features of this powerful combination include:

Completely self-contained with:

- -Single thin cable for power and data
- -Dry nitrogen purge for cooling
- -Built-in heating and flash systems
- -Internal camera roll

Now to make fast, precise 3-D coordinate measurements in the harsh conditions of space, just say "I-CAN!" For more information on this exciting development in measurement technology please contact **GSI**.