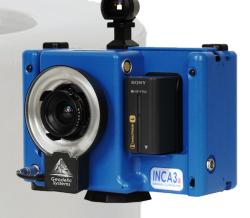

## **Picture Perfect Measurements™**

**GSI** is proud to announce that **INCA3**, the world's leading industrial videogrammetry camera, can now be combined with **I-CAN** to operate in the harsh conditions of thermal vacuum chambers.

With I-CAN, GSI's state-of-the art V-STARS system can now operate in thermal vacuum environments while maintaining the high accuracy our users have come to expect.

I-CAN

The features of this powerful combination include:

- Fast, accurate, reliable 3-D coordinate measurement
- Immediate results
- ✓ Dynamic, real-time measurement (using two or more cameras)
- Rigid, optically flat quartz window maintains accuracy
- Controller can handle up to three cameras/canisters
- Notebook computer operation

Completely self-contained with:

- -Single thin cable for power and data
- -Dry nitrogen purge for cooling
- -Built-in heating and flash systems
- -Internal camera roll

Now to make fast, precise 3-D coordinate measurements in the harsh conditions of space, just say "I-CAN!" For more information on this exciting development in measurement technology please contact **GSI**.