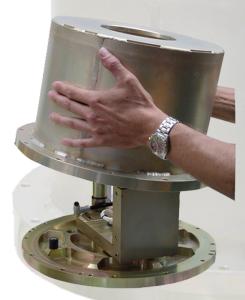

With I-CAN, GSI's state-of-the art V-STARS system can now operate in thermal vacuum environments while maintaining the high accuracy our users have come to expect.

I-CAN

The features of this powerful combination include:

Completely self-contained with:

- -Single thin cable for power and data
- -Dry nitrogen purge for cooling
- -Built-in heating and flash systems
- -Internal camera roll

Now to make fast, precise 3-D coordinate measurements in the harsh conditions of space, just say "I-CAN!" For more information on this exciting development in measurement technology please contact **GSI**.